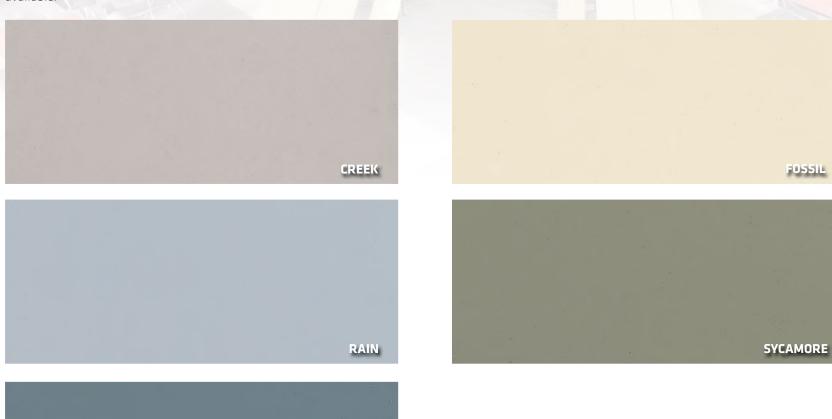

## STR

Stonres STR, like Stonres RTZ is a durable, resilient, stain resistant and noise reducing floor system ideal for healthcare facilities, pharmaceutical and other commercial applications requiring performance and design. Stonres STR is offered in a solid color palette; custom colours and logos also available.

BLUE STORM

Colour matching available with additional lead time, minimum order requirements and a slight premium.

Colour reproductions are as accurate as modern photography and quality printing methods can produce.