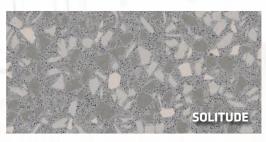

## **Z** RTZ-2

Tradition, partnered with innovation, in a floor that has been proclaimed to be its own genre. Stonres RTZ is a seamless, resilient floor that combines distinctive design elements with performance and function, using intricate patterns in a smooth, stain resistant, ergonomic and noise reducing system. Now Stonres RTZ-2 offers the same outstanding performance as Stonres RTZ in a fresh look and palette. Stonres RTZ-2 is an ideal solution for operating rooms providing outstanding durability, stain resistance and easy to clean properties. Stonres RTZ-2 also meets the challenges of many other commercial markets, such as education, stadiums and retail spaces. Custom colours, free-form designs and logos are available.

Colour matching available with additional lead time, minimum order requirements and a slight premium. Colour reproductions are as accurate as modern photography and quality printing methods can produce. For actual colour please request a sample at www.stonhard.com.