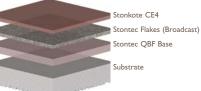

333 i

Stonhard Sealer (Two Coats) Stontec Flakes (Broadcast) Stontec Undercoat Aggregate (Broadcast) Stonhard Primer Substrate

TRF

Stonseal CA7 (Two Coats) Stontec Flakes (Broadcast) Stontec Undercoat Stonclad UR Base (Troweled) Stonhard Primer Substrate

Substrate

QBF

### STONTEC<sup>®</sup> ERF

Epoxy system designed for use over smooth concrete. Found in healthcare, education environments, laboratories, process areas, retail, sports and entertainment venues.

## STONTEC<sup>®</sup> TRF

Mortar-based system designed for renovations with damaged substrates. System provides maximum durability, thermal resistance and impact resistance and is an excellent choice for biotech and pharmaceutical environments.

## STONTEC<sup>®</sup> QBF

Liquid-based urethane system designed for durability and impact resistance when a quick installation is necessary; two day install.

## STONTEC<sup>®</sup> UTF

High solids, urethane-based system with a decorative, high gloss finish and superior chemical and wear resistance capabilities. Found in healthcare, education environments, laboratories, process areas, retail, sports and entertainment venues.

## STONTEC<sup>®</sup> Xpress

Methyl methacrylate resin-based system, distinguished by its rapid installation time. Chemical, stain and wear-resistant floor available in a low gloss finish. Found in healthcare, education environments, laboratories, process areas, retail, sports and entertainment venues.