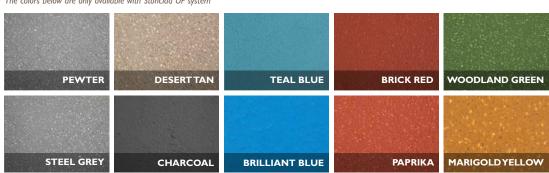

mortar system with excellent wear resistance. Self-priming and self-sealing for minimal downtime.

## STONCLAD® LT

High-solids epoxy, multi-layor broadcast system with a high build epoxy which is ideal for light traffic surfaces.

### STONCLAD<sup>®</sup> SL Xpress

Methyl methacrylate liquid-rich, self-leveling system that is impact, chemical and abrasion resistant when a quick installation is required. Solid color with optional tweed or flake designs available.

## STONCLAD<sup>®</sup> TR Xpress

Methyl methacrylate troweled system that exhibits excellent impact, chemical and abrasion resistance with a tweed design for fast track installations.



\*Silver Gray and Cool Shale colors are not available with Stonclad UT system

The colors below are only available with Stonclad UF system



# STONSHIELD

Textured, easy-to-clean, decorative floors that don't skimp on performance. These color quartz broadcast systems are a cost-effective option for light manufacturing areas. Discover the unlimited design capabilities available in various finishes, patterns and colors.



Stonshield Sealer Stonshield Aggregate (Broadcast) Stonshield Undercoat Stonshield Base (Troweled) Stonhard Primer Substrate



UTS

Stonshield Sealer Stonshield Aggregate (Broadcast) Stonshield Undercoat Stonshield Aggregate (Broadcast) Stonclad (Mortar) Substrate



Stonshield Sealer Stonshield Aggregate (Broadcast) Stonshield Undercoat Stonshield Aggregate (Broadcast) Stonhard Primer

Substrate

SLT | Xpress | URT | ESD



QBT

NUOWI

0.0

H

Stonkote CE4 Stonshield Aggregate (Broadcast) Stonshield QBT Mor