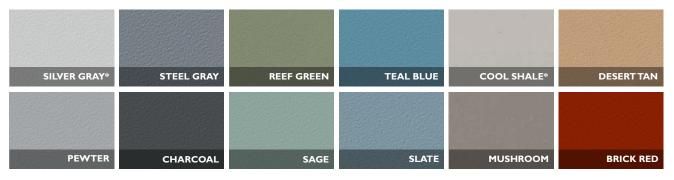

## STONCLAD<sup>®</sup> TR Xpress

Methyl methacrylate troweled system that exhibits excellent impact, chemical and abrasion resistance with a tweed design for fast track installations.

\*Silver Gray and Cool Shale colors are not available with Stonclad UT system