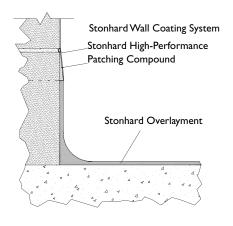

**WALL SYSTEMS** Smooth and seamless walls protect concrete, block, steel or drywall from splashes, spills, fumes and abrasion. Flake systems available too.