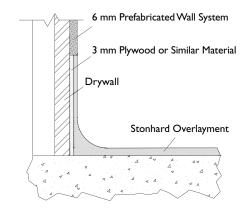

**WALL SYSTEMS** Smooth and seamless walls protect concrete, block, steel or drywall from splashes, spills, fumes and abrasion. Flake systems available too.