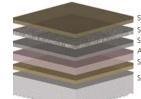

Stonhard Coating (Optional) Stonclad (Mortar) Stonhard Primer (Optional) Substrate

ESD | GS | GR | G2 | HT | UR | UL | Xpress

LT

Stonkote HT4 Aggregate (Broadcast) Basecoat Aggregate (Broadcast) Stonhard Primer

Stonhard Coating Broadcast Aggregate Stonclad (Mortar) Substrate

UF

Stonclad UF Stonhard Primer Substrate

UT

STONHARD

## STONCLAD<sup>®</sup> GS

Troweled epoxy mortar system providing superior impact and abrasion resistance with excellent chemical resistance.

## STONCLAD® GR

Troweled epoxy mortar system with the same properties as Stonclad GS. This system utilizes 25% recycled glass fillers and a rapidly renewable component to enhance the material and make an environmental impact.

## STONCLAD<sup>®</sup> G2

Sustainable, polyurethane mortar system that utilizes recycled glass and plant-based resins. Formulated for food environments to withstand thermal shock and cycling.

## STONCLAD<sup>®</sup> ESD

Conductive elements formulated in an epoxy resin for static control and non-sparking properties.

## STONCLAD<sup>®</sup> HT

Ultra-corrosion resistant epoxy mortar system formulated to withstand higher temperatures.

## STONCLAD<sup>®</sup> UL

Self-leveling, polyurethane mortar system that is chemical, impact and abrasion resistant, designed for dry food environments.

## STONCLAD<sup>®</sup> UR

Troweled polyurethane mortar system designed for rapid installation in food environments, where thermal cycling/thermal shock conditions are present and texture is not a requirement.

## STONCLAD<sup>®</sup> UT

Troweled polyurethane textured mortar system designed to withstand thermal shock/thermal cycling conditions for use in food environments.

## STONCLAD<sup>®</sup> UF

Hand troweled-applied, textured, polyurethane mortar system with excellent wear resistance. Self-priming and self-sealing for minimal downtime.

## STONCLAD® LT

High-solids epoxy, multi-layor broadcast system with a high build epoxy which is ideal for light traffic surfaces.

### STONCLAD<sup>®</sup> SL Xpress

Methyl methacrylate liquid-rich, self-leveling system that is impact, chemical and abrasion resistant when a quick installation is required. Solid color with optional tweed or flake designs available.

## STONCLAD<sup>®</sup> TR Xpress

Methyl methacrylate troweled system that exhibits excellent impact, chemical and abrasion resistance with a tweed design for fast track installations.

\*Silver Gray and Cool Shale colors are not available with Stonclad UT system