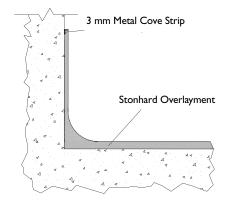

mezzanines or any indoor space requiring moisture protection with a focus on design.

## STONGARD<sup>™</sup> MX

An elastomer-based, slip-resistant, waterproofing system reinforced with fiberglass where additional performance is needed. Designed for mechanical rooms, pump mezzanines or any indoor space requiring waterproofing.



\*Silver Gray available in Stongard MR and Stongard MX only

The colors below are only available with Stongard MD system



## **ENGINEERING DETAILS**

Stonhard is recognized globally for solving flooring problems. We are the world's largest turnkey, seamless flooring contractor committed to comprehensive management of each project from construction documentation to the final details. No hidden costs, no sudden change orders and scrupulous attention to details.



COVE BASE DETAIL WITH COVE STRIP



## GMP COVE BASE DETAIL WITH CMU BLOCK



Stonset Grout (pitched to specification) Stonproof Membrane Stonhard Overlayment Stonflex MP7 Polyethylene Backer Rod

DRAIN ISOLATION DETAIL Pre-fabricated Trench Drain with membrane









## TRANSITION TO EXISTING FLOOR







JOINT EXPANSION / ISOLATION JOINT DETAIL

## Crack (Routed Out)

## CRACK TREATMENT Stonproof CT5 with fiberglass reinforcement

STONHARD is a global leader in manufacturing and installing seamless floor, wall and lining systems with sales operations in more than 65 countries.

## Zilverenberg 18, 5234 GM 's-Hertogenbosch, The Netherlands + (31) 165 585 200 www.stonhard.com

Stonhard believes the information contained here to be true and accurate. Stonhard makes no warranty, expresse