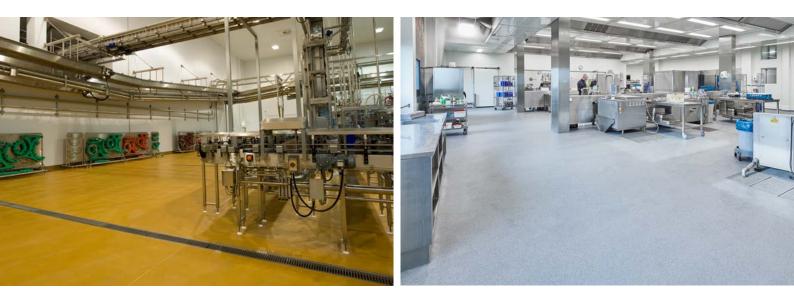

## TOTAL HYGIENIC SOLUTIONS

Food and beverage processing environments are driven by hygienic design, from floors to walls to drains. Stonhard has a partner with a world-leading producer of EHEDG-certified, stainless steel, hygienic drainage systems to provide our customers with the most complete, hygienic solutions available. These all-stainless steel drainage systems ensure excellent flow capacity and optimum hygiene along with minimum maintenance.

Pr()seal

Stonhard is the exclusive provider of EHEDG-certified hygienic curbs to offer the best solutions to our food & beverage clients. This partner is the leading producer of hygienic wall protection for the food and beverage industry. They manufacture prefabricated, polymer composite curbs to provide wall protecion at a higher level than those composed of concrete. Both Stonhard floors and the curbs are chemcial resistant, water resistant and easy to clean.

Stonhard is committed to delivering solutions to industries like food processing, pharmaceutical and healthcare, because we recognize the need to meet and exceed hygienic standards within these environments. We work closely with you on product selection and installation to solve your toughest problems and support you in meeting regulations for productivity and efficiency.