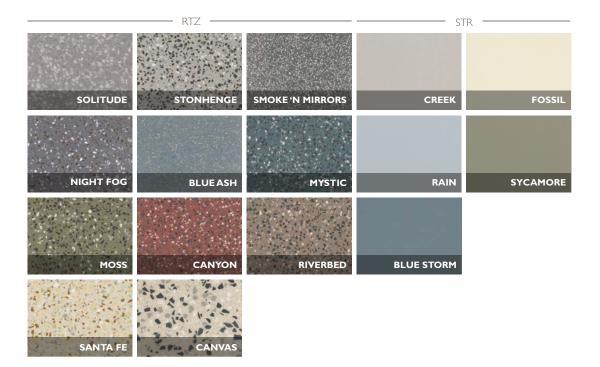

RTZ

Stonseal Sealer RTZ Skimcoat Stonseal Sealer Stonres Groutcoat Stonres RTZ Mortar Stonhard Primer Substrate

STR

ST

## STONRES® RTZ

Ergonomic, resilient, noise-reducing floor that gives planners designer-worthy options for high profile public spaces. A bountiful color palette can be incorporated into traditional patterns or customized free-form designs for healthcare, education and public spaces. Highly recommended for ORs; supports infection control programs.

## STONRES<sup>®</sup> STR

Ergonomic, resilient, noise-reducing urethane floor in a solid, matte finish. It is also ideal for open space projects, such as corridors and labs in hospitals and schools.