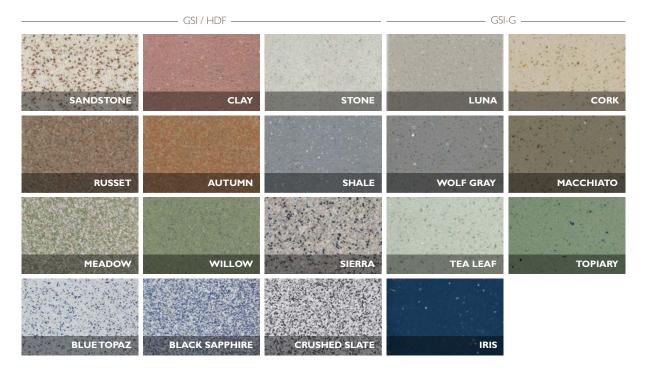

# STONBLEND

A workhorse for demanding environments, yet meets savvy design standards for today's planners. Smart, smooth, stain and wear-resistant floor system, Stonblend, a troweled, color quartz system offered in sophisticated patterns and color blends for a broad range of settings, including an exclusive formulation that utilizes recycled glass.

Stonseal Sealer Stonkote CE4 Stonblend Groutcoat Stonblend Mortar Stonblend Primer Substrate

GSI | GSI-G | HDF

### STONBLEND® GSI

Striking appearance and cost-effective alternative to terrazzo. Perfect flooring solution for pharmaceutical and healthcare facilities, animal laboratories, packaging areas, plant offices, public areas and R&D facilities.

## STONBLEND® GSI-G

Stain and wear-resistant epoxy mortar system that utilizes recycled glass aggregate in the surface of the system, creating a modern appearance, while remaining environmentally responsible. Performs in office and healthcare environments, educational and correctional institutions, pharmaceutical, packaging and R&D facilities.

## STONBLEND<sup>®</sup> HDF

Decorative epoxy mortar system that exhibits increased physical properties, making it ideal for heavy duty pharmaceutical processing environments and animal laboratories.

stonhard.com 17